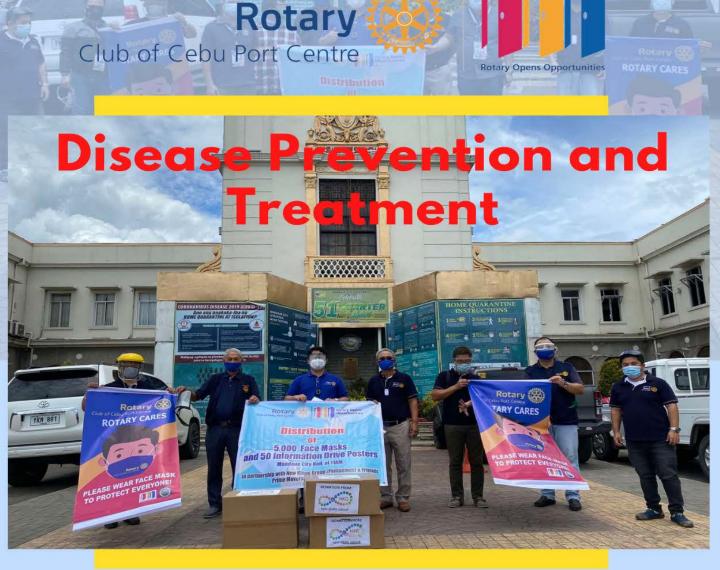

 Oct 15,2020- Distribution of 5,000 Face mask and 50 pcs Informative drive poster ( Rotary Cares) to Mandaue City hall at 11am Thursday. This was given thru Atty Ibanez, OIC of Mayor Jonas Cortes. Donors: New Kinpo Electronics Group (Tawian ) c/o Mr. Ben Uy, thru the efforts of PP George Hong.

<u>Present during this distribution:</u> Pres Jensen Racho, PP George Hong, PP Sam Tiu, Sec John Sulay, Asec Ludwig Amandoron, Dir. Robert Barquilla, Rtn. Roland Bantilan and Dr. Lor Alaan

### Oct 15, 2020

Distribution of 5,000 Face mask and 50 pcs Informative drive poster (Rotary Cares) to Mandaue City hall. This was given thru Atty Ibanez , OIC of Mayor Jonas Cortes. Donors: New Kinpo Electronics Group (Tawian ) c/o Mr. Ben Uy , thru the efforts of PP George Hong.