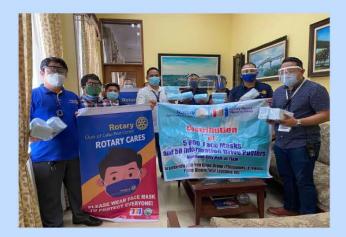

 Oct 15,2020- Distribution of 5,000 Face mask and 50 pcs Informative drive poster ( Rotary Cares) to Mandaue City hall at 11am Thursday. This was given thru Atty Ibanez, OIC of Mayor Jonas Cortes. Donors: New Kinpo Electronics Group (Tawian ) c/o Mr. Ben Uy, thru the efforts of PP George Hong.

<u>Present during this distribution:</u> Pres Jensen Racho, PP George Hong, PP Sam Tiu, Sec John Sulay, Asec Ludwig Amandoron, Dir. Robert Barquilla, Rtn. Roland Bantilan and Dr. Lor Alaan