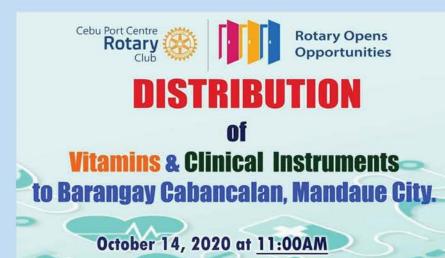

### **Activities/Projects for the Week:**

• Oct 14,2020- Distribution of Vitamins and Medical instrument to Barangay Cabancalan. Given thru Barangay Councilor Jonathan Belen. (Spouses Club project).

<u>Present during the distribution:</u> Pres Jensen Racho, Sec John Sulay and Sps. Vanessa Sulay and Dir Robert Barquilla.

### Oct 14, 2020

Distribution of Vitamins and Medical instrument to Barangay Cabancalan. Given thru Barangay Councilor Jonathan Belen. (Spouses Club project )

**Rotary Opens Opportunities** 