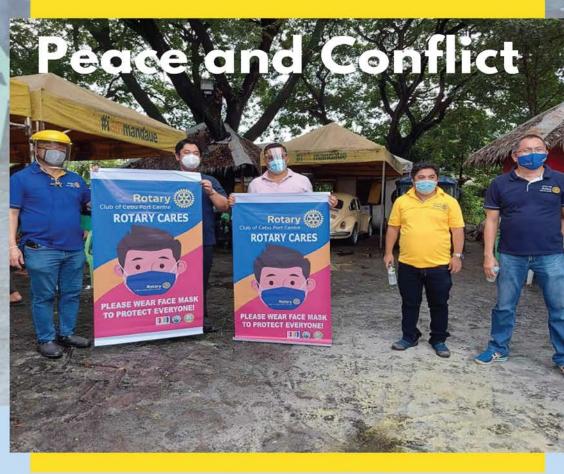

 Oct 15,2020- Distribution of 5,000 Face mask and 50 pcs Informative drive poster ( Rotary Cares) to Mandaue City hall at 11am Thursday. This was given thru Atty Ibanez, OIC of Mayor Jonas Cortes. Donors: New Kinpo Electronics Group (Tawian ) c/o Mr. Ben Uy, thru the efforts of PP George Hong.

### Oct 15, 2020

Distribution of 5,000 Face mask and 50 pcs Informative drive poster (Rotary Cares) to Mandaue City hall. This was given thru Atty Ibanez , OIC of Mayor Jonas Cortes. Donors: New Kinpo Electronics Group (Tawian ) c/o Mr. Ben Uy , thru the efforts of PP George Hong.