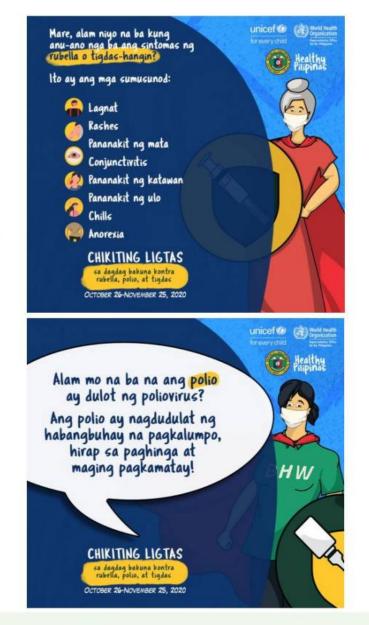

For our activity this week, on October 24, 2020, we will celebrate the World Polio Day. This is a District wide activity and our Club will actively get involve in this event. Thank you to Dir. Robert Barquilla for being the project manager and taking the lead in the preparation of the information drive posters which are to be placed along the Osmena Boulevard, Cebu City. Aside from this activity of the District, we are also initiating to flash our RCCPC Club End Polio Poster on the Electronic Billboard at the Mandaue City Hall which is located in-front of the Parish Church and Public Market. If our request will be granted by the Mayor of Mandaue City then we will unveil this Electronic Billboard on Friday, just before the celebration of the World Polio Day.

# <section-header><complex-block><text><text><text><text><text>

PRESIDENT'S REPORT

On October 21, 2020 at 6:30pm, there will be a Zone 10A Philippines Polio Summit 2020. This is to be hosted by District 3780. Additional information on this event will be posted at the Viber Group.