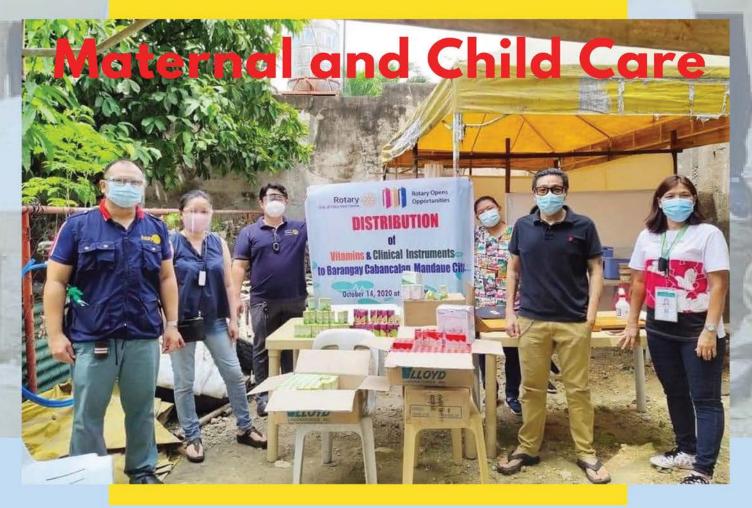

### **Activities/Projects for the Week:**

• Oct 14,2020- Distribution of Vitamins and Medical instrument to Barangay Cabancalan. Given thru Barangay Councilor Jonathan Belen. (Spouses Club project).

<u>Present during the distribution:</u> Pres Jensen Racho, Sec John Sulay and Sps. Vanessa Sulay and Dir Robert Barquilla.

### Oct 14, 2020

Distribution of Vitamins and Medical instrument to Barangay Cabancalan. Given thru Barangay Councilor Jonathan Belen. (Spouses Club project )

**Rotary Opens Opportunities** 