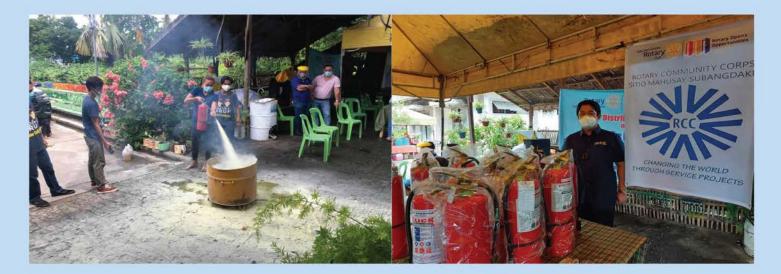

# <section-header><complex-block><complex-block>

SECRETARY'S REPORT

• Oct 16,2020- Distribution of 15 pcs Fire extinguishers to RCC Sito Mahusay- Fire Brigade at 11am held at 11am held at the Barangay

Subangdako Garden are. Their was a short seminar and demonstration of the proper use of the Fire extinguishers with the presence of Barangay Captain Ernie Manatad. The brgy

also lunch fellowship after the event.

<u>Present during the distribution:</u> Pres Jensen Racho, PP Sam Tiu, Treas Boboy Tan and Dir Robert Barquilla

19, 1961, Death of Philippine President Sergio Osmeña (1878-1961). Death came at 1:30 P.M. at the Veterans Memorial Hospital in Manila."- Dr. Resil Mojares

Welcome everyone to our weekly meeting. Our adapted community is the Sitio Mahusay, Subangdaku, Mandaue City. We transformed this Sitio into a Rotary Community Corps of Sitio Mahusay Subangdaku and was chartered last July 28, 2020 by the Rotary International. Last Friday, we created a Fire Brigade in this Sitio together with the Non-Rotarians or Sitio Leaders of Sitio Mahusay. The Fire Brigade was created as a first line of defense in case of fire in the Sitio. This was started with a dream shared by PDG Anton Florendo that one day we can initiate to create a Fire Brigade in a community. Last Friday the dream became a reality as we organized and created a Fire Brigade in our RCC and gave them 15 sets of Brand new and high-quality Fire Extinguishers (15kgs) and training workshop on how to use it. It was participated by our Rotary Youth Leaders of Subangdaku, Barangay officials, BFP and the young fire fighters. In my dream that one day, this community will have their own Fire Truck aside from the fire extinguishers. Thank you so much to all the donors.

## Rotary Club of Cebu Port Centre

Oct 16, 2020

Rotary Club of Cebu Port Centre is creating a Fire Brigade at the Sitios of Barangay Subangdaku withthe Rotary Community Corps of Sitio Mahusay. Distribution of Fire Extinguishers to sitio leaders and training workshop on the basic rules in fire fighting.