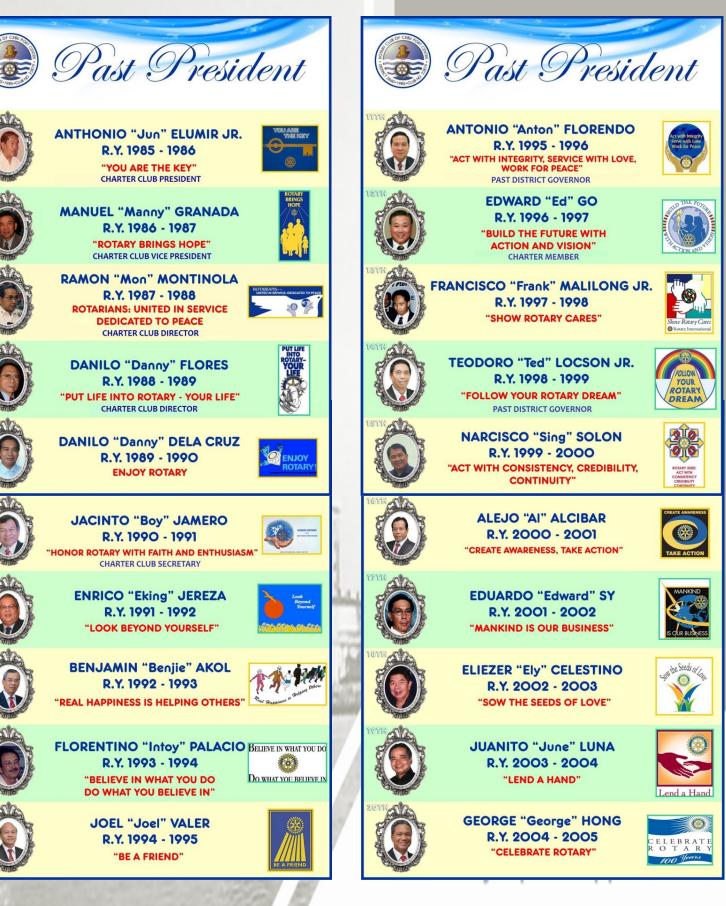

**SE DE** CLUB BULLETIN

2020 - 2021

**Rotary Opens Opportunities** 

# ROTARY CLUB OF CEBU PORT CENTRE

CLUB NO. 22879

DISTRICT 3860 - AREA 1B

ADMITTED TO ROTARY INTERNATIONAL ON JUNE 6, 1985

Meets every Monday, 7:30 P.M. at Cebu Country Club, Cebu City

rccpcrotarians@gmail.com www.rccpc-org.com www.facebook.com/rc.cebu.port.centre/

### **CLUB OFFICERS AND DIRECTORS**

Immediate Past President