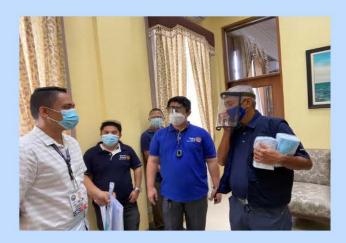

### **Activities/Projects for the Week:**

• Oct 14,2020- Distribution of Vitamins and Medical instrument to Barangay Cabancalan. Given thru Barangay Councilor Jonathan Belen. (Spouses Club project).

<u>Present during the distribution:</u> Pres Jensen Racho, Sec John Sulay and Sps. Vanessa Sulay and Dir Robert Barquilla.