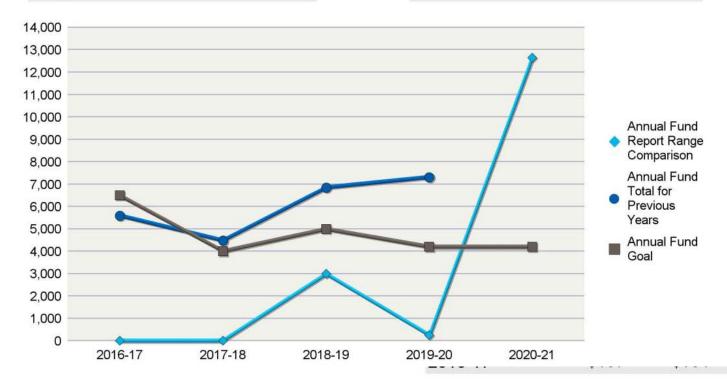

# A life of significance is about

SERVING those who need your gifts, your leadership, your purpose. Rotary (Rotary CLUB RECOGNITION SUMMARY

AS OF 5 OCTOBER 2020

### Cebu Port Centre, Cebu, Philippines

| District: | 3860  | Paul Harris Fellows: | 44 | Bequest Society: | 0 | Rotarian Donors:     | 44 | Rotary Direct Donors: | 0 | AII-T |
|-----------|-------|----------------------|----|------------------|---|----------------------|----|-----------------------|---|-------|
| Club:     | 22879 | Benefactors:         | 0  | Major Donors:    | 3 | Rotarian Non-Donors: | 0  | Non-Rotarian Donors:  | 0 |       |
|           |       |                      |    |                  |   |                      |    |                       |   |       |